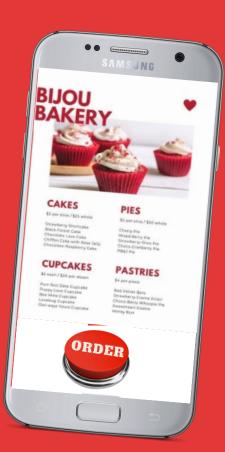

### CAKES

\$3 per slice / \$25 whole

Strawberty Shortcake Black Forest Cake Chocolate Lava Cake Chilfon Cake with Bose Jelly Chocolate-Repberry Cake

#### CUPCAKES

\$2 each / \$20 per dozen

Part-fect Date Cupcake Pappy Love Cupcake Bee Mine Cupcake Lovebug Cupcake Owl-ways Yours Cupcake PIES

Cherry Pie Mood Berry Pie Strawberry Oreo Pie Choco-Cranberry Pie PD&J Pie

#### PASTRIES

\$4 per piece

Red Velvet Bars Strawberry Creme Eclair Choop-Berry Whoopie Pie Sweetheart Cookie Honey Bun